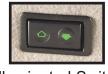

Illuminated Switch

The Skyroof<sup>®</sup> can be opened, vented or stopped in any position allowing you to enjoy a fresh, open air driving experience.

See your local sunroof professional for a custom installation