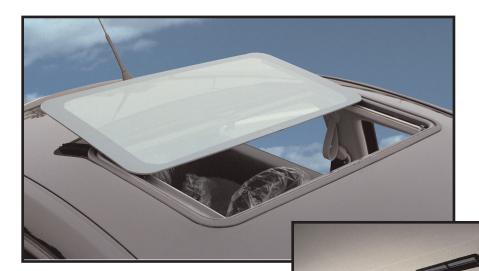

## **Luxury Spoiler Sunroofs**

Skyroof<sup>®</sup> sunroofs feature a compact, low profile frame with a curved leading edge, making it the perfect fit for today's rounder cars, trucks and sport-utility vehicles.

The Skyroof<sup>®</sup> Spoiler Sunroof features a wrapped headliner with sliding shade for that factory finished look. Integral vents allows you to block out the sun and still have fresh air while the sunroof is open.