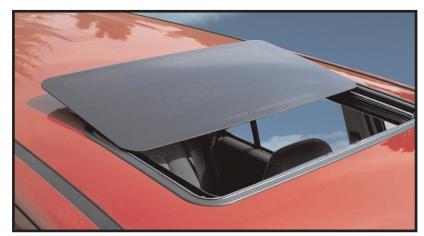

## **Luxury Spoiler Sunroofs**

Skyroof<sup>®</sup> sunroofs feature a compact, low profile frame with a curved leading edge, making it the perfect fit for today's rounder cars, trucks and sport-utility vehicles.

The Skyroof<sup>®</sup> Spoiler Sunroof features a wrapped headliner with sliding shade for that factory finished look. Integral vents allows you to block out the sun and still have fresh air while the sunroof is open.