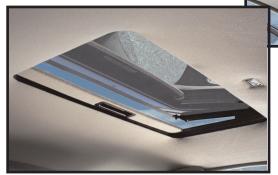

The Skyroof<sup>®</sup> Spoiler Sunroof features a wrapped headliner with sliding shade for that factory finished look. Integral vents allows you to block out the sun and still have fresh air while the sunroof is open.