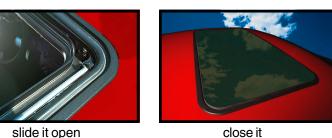

**SKYROOF®** electric spoiler sunroofs vent like a popup, and slide open like many factory power sunroofs. A low profile metal frame, flush finish, curved leading edge, dark tinted glass and neatly trimmed interior make SKYROOF® spoiler sunroofs look built-in, not bolted on. Compact 17x31 size makes it the perfect fit for today's more rounded cars, trucks and sport-utility vehicles. SKYROOF® sunroofs provide luxury features at a moderate price.

Vent it, slide it, close it... simply press a button! Full power operation, illuminated switch.

std. cab mini-trucks and sport cars - it's the only small quick-fit

spoiler with a built-in shade.

See your local sunroof professional for a custom installation