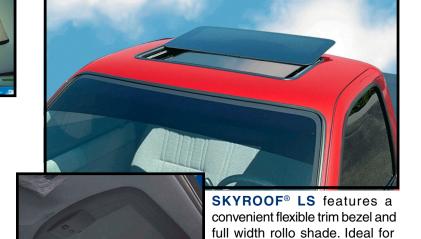

## **Luxury Spoiler Sunroofs**

SKYROOF® LSS features a sliding panel shade and full wrap interior for a factory finished look. Integral louvers in the shade allow you to block the sun while venting the sunroof.

Vent it, slide it, close it... simply press a button! Full power operation, illuminated switch.

std. cab mini-trucks and sport cars - it's the only small quick-fit

spoiler with a built-in shade.

See your local sunroof professional for a custom installation