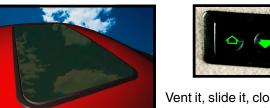

Vent it, slide it, close it... simply press a button! Full power operation, illuminated switch.

std. cab mini-trucks and sport cars - it's the only small quick-fit

spoiler with a built-in shade.

See your local sunroof professional for a custom installation