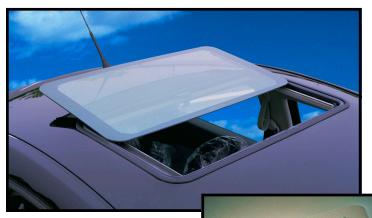

**SKYROOF®** electric spoiler sunroofs vent like a popup, and slide open like many factory power sunroofs. A low profile metal frame, flush finish, curved leading edge, dark tinted glass and neatly trimmed interior make SKYROOF® spoiler sunroofs look built-in, not bolted on. Compact 17x31 size makes it the perfect fit for today's more rounded cars, trucks and sport-utility vehicles. SKYROOF® sunroofs provide luxury features at a moderate price.

SKYROOF® LSS interior full wrap, sliding shade

vent it

SKYROOF® LS interior trim bezel, rollo shade

SKYROOF® Spoiler Sunroofs provide convenient operation, practical features, and quality construction for a great value. Get yours today, and let the sun slide in to enjoy the great pleasures of open-air driving.