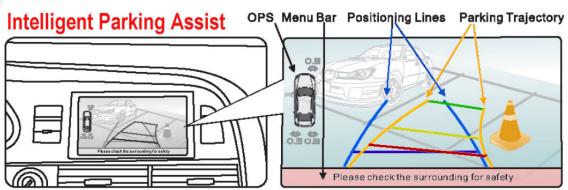

### **GT-7008 Intelligent Parking Assist Module**

New intelligent parking assist module interfaces the camera to the OBD-II port, and reads CAN-bus data from electronic stability control system to generate an active parking trajectory pattern on-screen. Similar to OEM parking trajectory systems found on expensive European luxury cars. Works with any camera and display, only on vehicles equipped with electronic stability control.