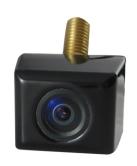

#### GT-6402C

22mm Cube stud mount, drill in base Zinc Alloy Metal Housing Wide Angle: 170 degrees Low Light: <0.5 Lux Hi-Rez CMOS: 480 TV lines 1.7mm glass lense

3.5mm Stereo > RCA Connection