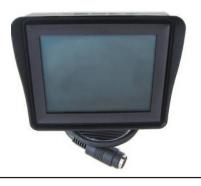

3.5in 4:3 TFT LCD monitor
Hi-Rez 320x240
built-in sun shield
anti-glare surface
2-channel RCA input
auto-switch to backup camera
5 button controls
adjustable contrast, brightness
optional parking grid overlay
ball socket swivel bracket
flexible mounting base

suitable for backup camera and alternate video input