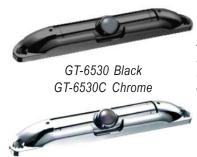

#### GT-6350/C

license plate bar mount Available Black or Chrome adjustable angle Composite Housing Wide Angle: 170 degrees Low Light: <0.5 Lux Hi-Rez CMOS: 480 TV lines RCA Video Connection