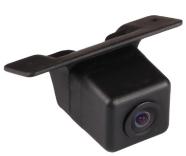

#### GT-T6003/V

22mm Wedge stud mount, drill-in base Composite Housing Wide Angle: 170 degrees Low Light: <0.5 Lux Hi-Rez CMOS: 480 TV lines GT-T6003 horiz. 1.7mm glass lense