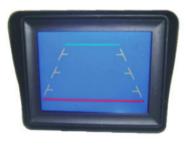

3.5in 4:3 TFT LCD monitor
Hi-Rez 320x240
built-in sun shield
anti-glare surface
2-channel RCA input
auto-switch to backup camera
5 button controls
adjustable contrast, brightness
optional parking grid overlay
ball socket swivel bracket
flexible mounting base

suitable for backup camera and alternate video input