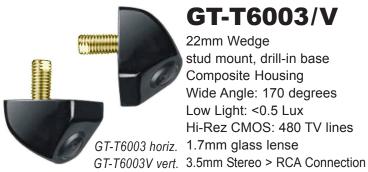

#### GT-T6003/V

22mm Wedge stud mount, drill-in base Composite Housing Wide Angle: 170 degrees Low Light: <0.5 Lux Hi-Rez CMOS: 480 TV lines GT-T6003 horiz. 1.7mm glass lense