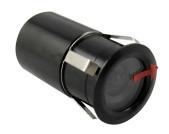

#### GT-6203C

24mm Bullet adjustable butterfly bracket Zinc Alloy Metal Housing Wide Angle: 170 degrees Low Light: <0.5 Lux Hi-Rez CMOS: 480 TV lines 1.7mm glass lense RCA Video Connection