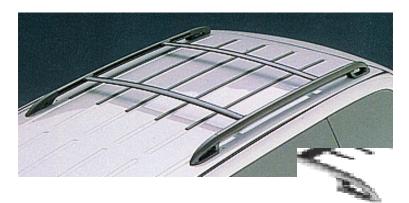

#### **DYCREST PREMIUM<sup>™</sup> Series**

Made to OEM specifications from heavy duty roll formed galvanized steel with high quality injection molded composite hardware. Installer friendly self sealing attachment system. Crossbars are fully adjustable with quick-release stanchions. Molded in cargo tie-down loops. Made in USA.