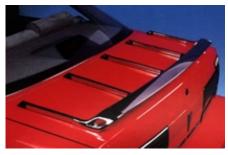

#### **PREMIUM<sup>™</sup> Series Deck Racks**

Available in standard 9° sweep and extra curve 27° sweep. Black racks are powder coated galvanized steel with molded black stanchions. Bright racks are brushed stainless steel with chromed stanchions.