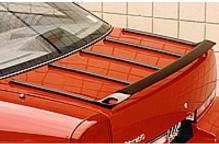

#### **PREMIUM<sup>™</sup> Series Deck Racks**

Available in standard 9° sweep and extra curve 27° sweep. Black racks are powder coated galvanized steel with molded black stanchions. Bright racks are brushed stainless steel with chromed stanchions.