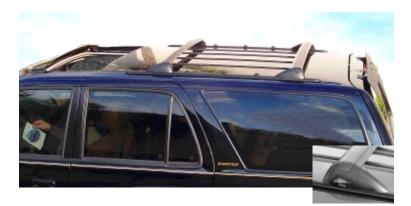

## **NOMADIC GLIDER Series**

This heavy duty rack is OE for Toyota Canada and mounts in the 4Runner factory holes - the mounting screws are already in place! Features theft deterrent fasteners, adjustable crossbars and sleek aero styling. Made in Canada.