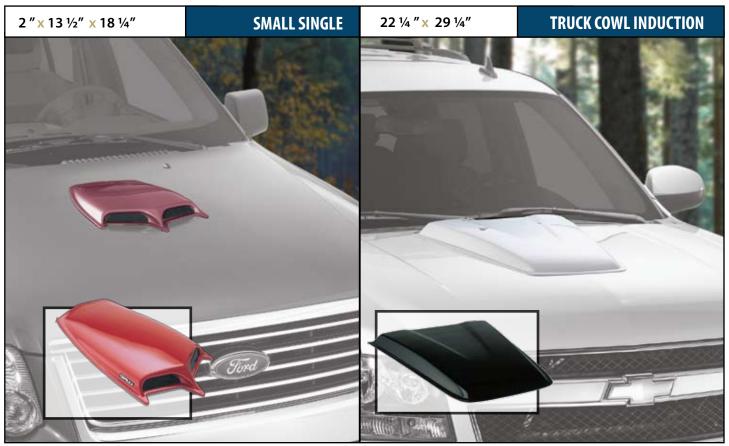

# HOOD SCOOPS

LUND

### Creates a Simulated "Performance Hood" Look

Lund Hood Scoops are the perfect way to add a performance look to your ride without performing major hood surgery. They're easy to install and can be painted to match your vehicle.

- Unique, stylized hood scoops for trucks and cars
- Transform stock hood into a simulated "performance hood"
- Durable, heat resistant high impact ABS material
- No drill installation mounts with concealed 3M adhesive foam tape
- Easily painted to match factory color