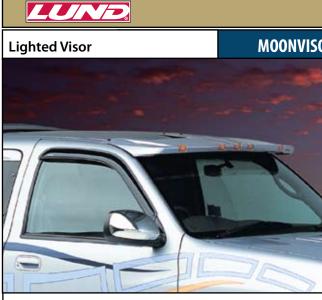

**SUNVISOR**<sup>®</sup>

|     |                                                                               | VISORS                      |
|-----|-------------------------------------------------------------------------------|-----------------------------|
| DR° | Rounded Visor                                                                 | SUNVISOR <sup>™</sup> II    |
| 5   |                                                                               |                             |
| N   |                                                                               |                             |
| :h  | new vehicles                                                                  | sign complements today's    |
|     | <ul> <li>Provides glare reduction</li> <li>Easy to paint white get</li> </ul> |                             |
|     | Durable, solid fibergla                                                       |                             |
|     | Custom fit for each ap                                                        |                             |
|     | Optional Euro Style LE                                                        | D light kit sold separately |
|     |                                                                               | D light kit sold separately |
|     |                                                                               |                             |
| AR° | Lighted Visor                                                                 | LUNAR®                      |
| AR° |                                                                               |                             |