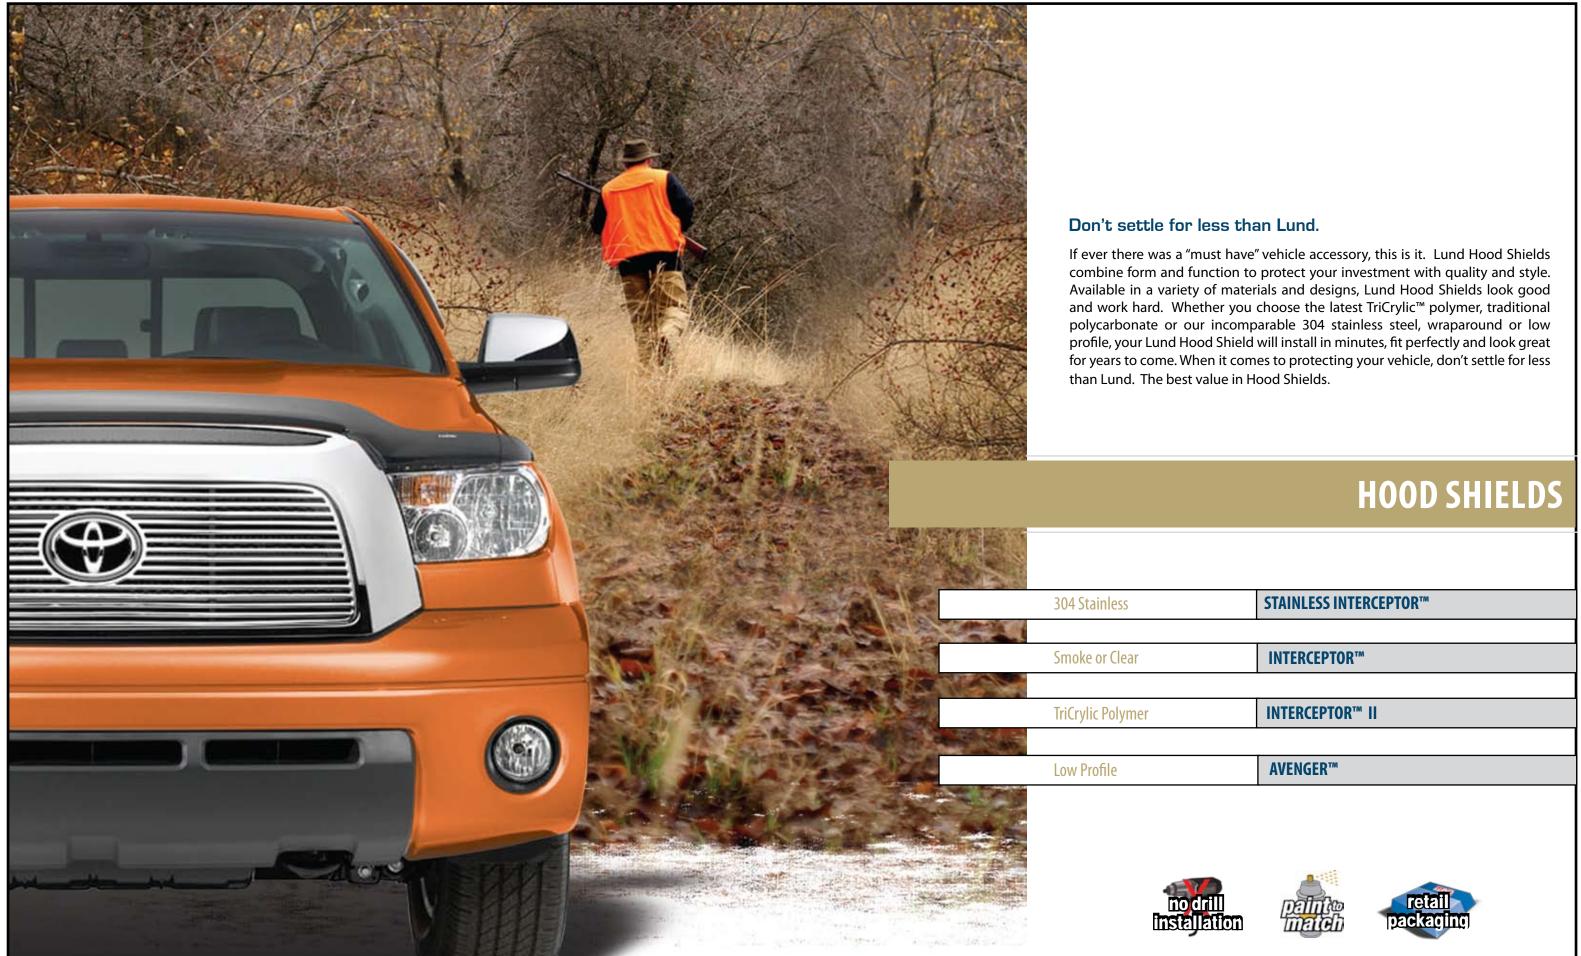

# HOOD SCOOPS

LUND

### Creates a Simulated "Performance Hood" Look

Lund Hood Scoops are the perfect way to add a performance look to your ride without performing major hood surgery. They're easy to install and can be painted to match your vehicle.

- Unique, stylized hood scoops for trucks and cars
- Transform stock hood into a simulated "performance hood"
- Durable, heat resistant high impact ABS material
- No drill installation mounts with concealed 3M adhesive foam tape
- Easily painted to match factory color