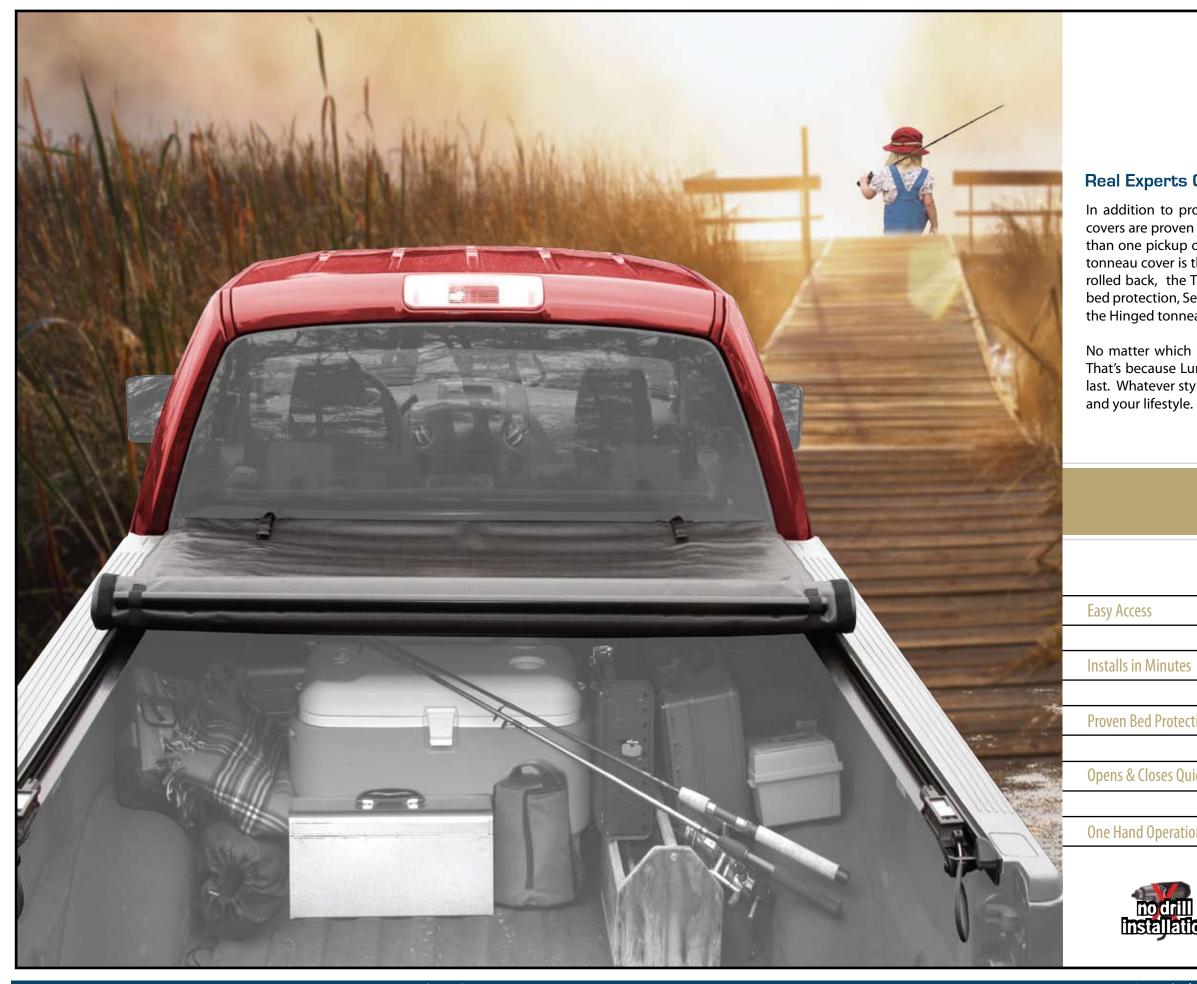

### Real Experts Choose Lund Tonneau Covers

In addition to protecting your truck bed and hiding its contents, tonneau covers are proven to reduce drag and increase miles-per-gallon. Talk to more than one pickup owner, however, and they may not agree on which style of tonneau cover is the best. Our easy access Roll Ups virtually disappear when rolled back, the Tri-Folds flip effortlessly out of the way, Snaps offer proven bed protection, Seal & Peel opens and closes quickly and seals completely and the Hinged tonneaus are easy to open with one hand operation.

No matter which style they recommend, real experts always go with Lund. That's because Lund Tonneau Covers are easy to install and built to last and last. Whatever style you prefer, there's a Lund Tonneau Cover to fit your truck and your lifestyle.