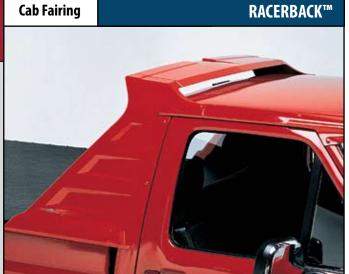

### **Cab Fairing**

- Patented design extends the lines of the cab and acts as a sun shade
- Gives an aerodynamic racing look to pickups
- Available with high mounted third brake light
- Easy to paint white gelcoat finish
- Attaches to truck bed only
- Solid fiberglass construction