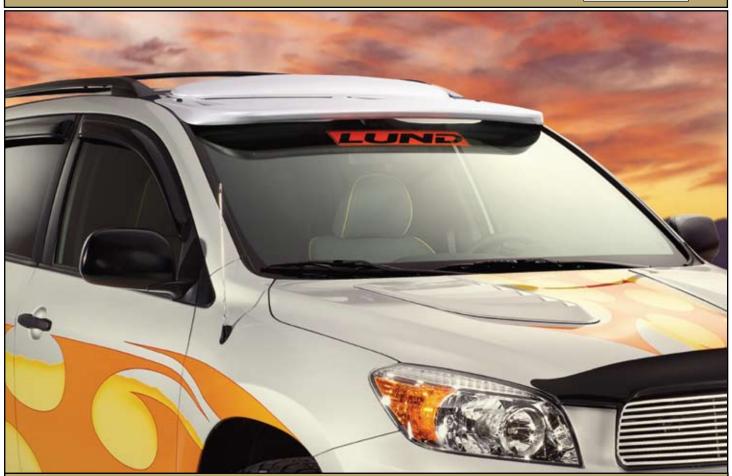

## **VISORS**

LUND

### The industry standard for more than 30 years

A Lund Visor will make your truck, SUV or CUV look great, but there's a lot more to it than that. In addition to adding a customized look to your vehicle, Lund visors are designed to reduce glare. They're also designed for easy installation. Select Lund Visors include running lights to enhance both looks and safety. All are easy to paint to match your vehicle with black ABS construction or a smooth gelcoat finished fiberglass.

Don't settle for anything but the best for your ride. Lund Visors are truly a case of form following function.

#### Lund's Original Visor

- Patented airflow design for improved aerodynamics
- Provides glare reduction
- Mounts to cab roof with self-tapping screws
- Custom designed to fit most domestic and imported pickups, vans, SUVs and CUVs.
- Easy to paint white gelcoat finish
- Solid fiberglass construction