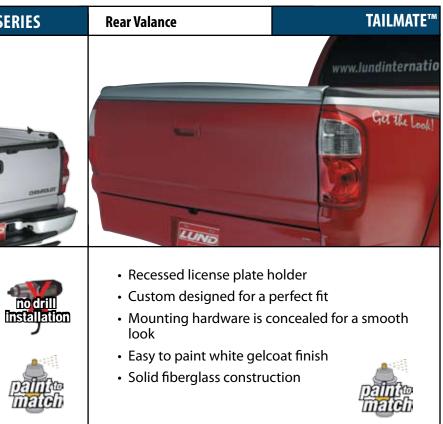

#### Lund's Original Visor

- Patented airflow design for improved aerodynamics
- Provides glare reduction
- Mounts to cab roof with self-tapping screws
- Custom designed to fit most domestic and imported pickups, vans, SUVs and CUVs.
- Easy to paint white gelcoat finish
- Solid fiberglass construction