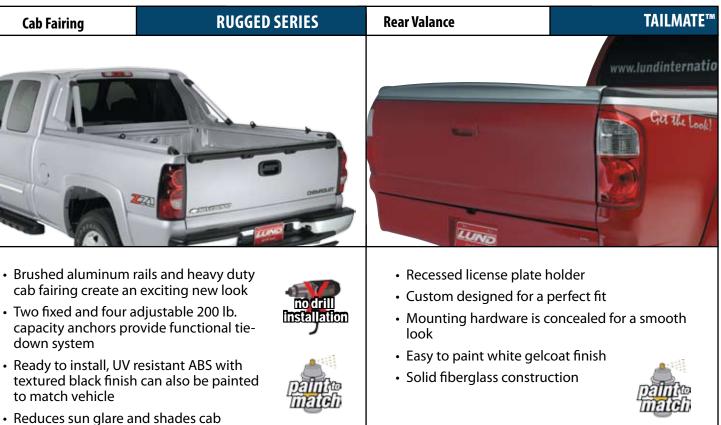

### **Cab Fairing**

- Patented design extends the lines of the cab and acts as a sun shade
- Gives an aerodynamic racing look to pickups
- Available with high mounted third brake light
- Easy to paint white gelcoat finish
- Attaches to truck bed only
- Solid fiberglass construction