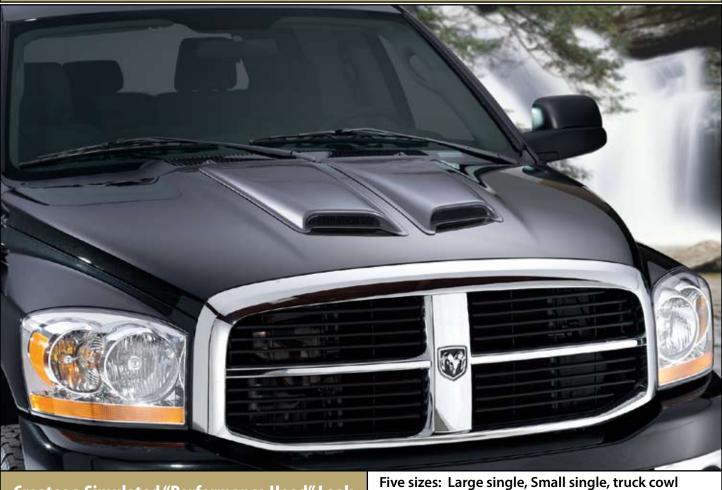

### Creates a Simulated "Performance Hood" Look

Lund Hood Scoops are the perfect way to add a performance look to your ride without performing major hood surgery. They're easy to install and can be painted to match your vehicle.

- Unique, stylized hood scoops for trucks and cars
- Transform stock hood into a simulated "performance hood"
- Durable, heat resistant high impact ABS material
- No drill installation mounts with concealed 3M adhesive foam tape
- Easily painted to match factory color