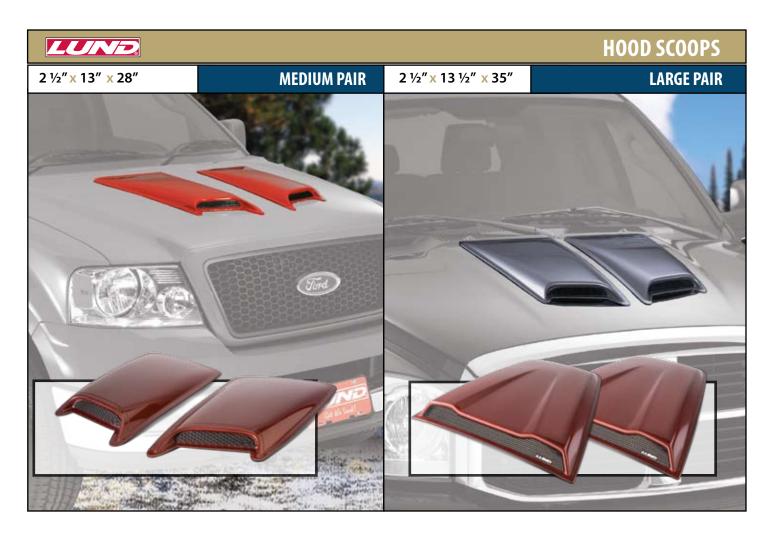

### Creates a Simulated "Performance Hood" Look

Lund Hood Scoops are the perfect way to add a performance look to your ride without performing major hood surgery. They're easy to install and can be painted to match your vehicle.

- Unique, stylized hood scoops for trucks and cars
- Transform stock hood into a simulated "performance hood"
- Durable, heat resistant high impact ABS material
- No drill installation mounts with concealed 3M adhesive foam tape
- Easily painted to match factory color