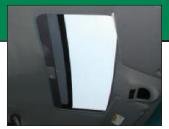

## SolAire Power Spoiler Series

Sporty, stylish, in the sun, or under moonlight, a SolAire Spoiler Sunroof enhances any vehicle.

Removable sunshades are available for 3400 and 3200 models.

Clean interior finish and large opening makes SolAire Spoiler Sunroofs perfect for every vehicle.

Model 3630 offers the largest opening.

SolAire Spoiler Sunroofs are available in four different models, two different trim options and with beige or grey interior color. The high performance solar control glass shields out most of the sun's heat and UV rays. SolAire spoiler sunroofs add a sporty accessory to any vehicle.