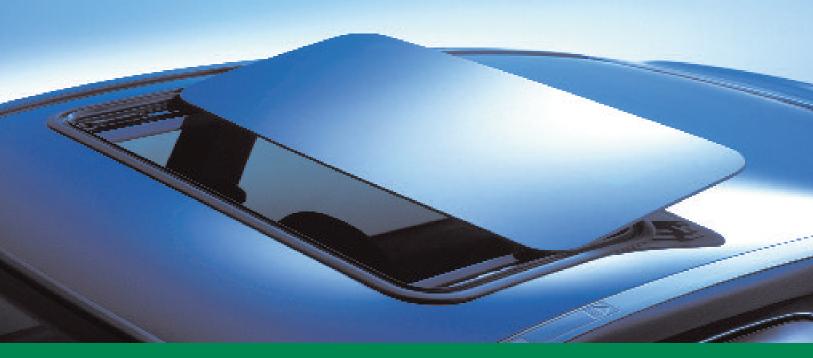

Model 3630 offers the largest opening.

SolAire Spoiler Sunroofs are available in four different models, two different trim options and with beige or grey interior color. The high performance solar control glass shields out most of the sun's heat and UV rays. SolAire spoiler sunroofs add a sporty accessory to any vehicle.

## **SolAire Power Spoiler Features**

- Generous opening
- Factory-installed appearance
- Venus® safety glass
- One button electric operation
- Illuminated switch
- Venting feature
- Integrated wind deflector