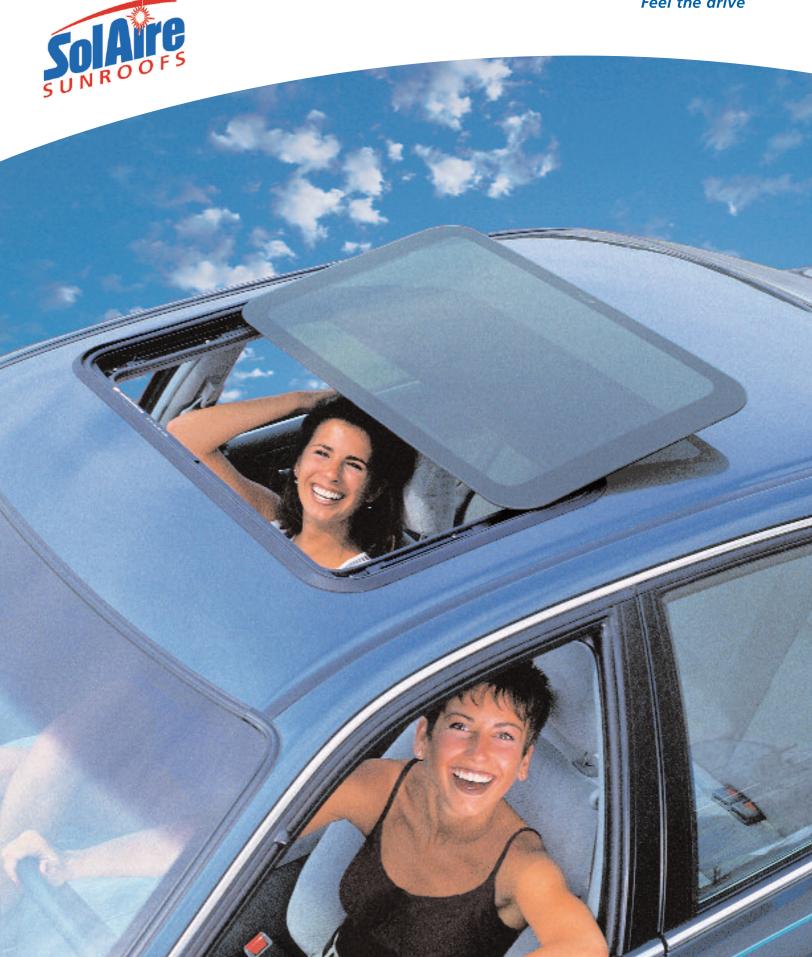

## SolAire Power Spoiler Series

Sporty, stylish, in the sun, or under moonlight, a SolAire Spoiler Sunroof enhances any vehicle.

Removable sunshades are available for 3400 and 3200 models.

Clean interior finish and large opening makes SolAire Spoiler Sunroofs perfect for every vehicle.

Model 3630 offers the largest opening.

SolAire Spoiler Sunroofs are available in four different models, two different trim options and with beige or grey interior color. The high performance solar control glass shields out most of the sun's heat and UV rays. SolAire spoiler sunroofs add a sporty accessory to any vehicle.