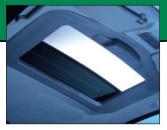

## SolAire Power Spoiler Series

Sporty, stylish, in the sun, or under moonlight, a SolAire Spoiler Sunroof enhances any vehicle.

Removable sunshades are available for 3400 and 3200 models.

Clean interior finish and large opening makes SolAire Spoiler Sunroofs perfect for every vehicle.

Model 3630 offers the largest opening.

SolAire Spoiler Sunroofs are available in four different models, two different trim options and with beige or grey interior color. The high performance solar control glass shields out most of the sun's heat and UV rays. SolAire spoiler sunroofs add a sporty accessory to any vehicle.

## **SolAire Power Spoiler Features**

- Generous opening
- Factory-installed appearance
- Venus® safety glass
- One button electric operation
- Illuminated switch
- Venting feature
- Integrated wind deflector